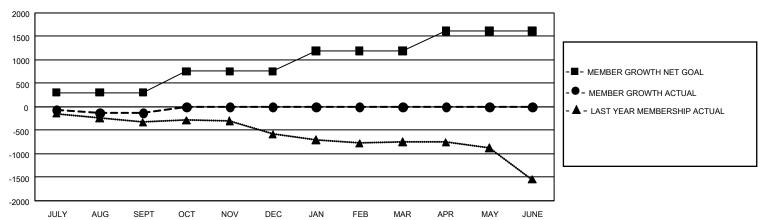

## GOALS AND ACTUAL MEMBERS CUMULATIVE

| DROPPED CLUBS: 5 |     | 190 CLUBS OF 1,252 ADDED 1 OR<br>MORE NEW MEMBERS | GENDER DISTRIBUTION                   |                 |  |
|------------------|-----|---------------------------------------------------|---------------------------------------|-----------------|--|
|                  |     |                                                   | MALE                                  | 17,585 (65.77%) |  |
|                  |     |                                                   | FEMALE                                | 9,152 (34.23%)  |  |
| DROPPED MEMBERS  |     |                                                   | NON BINARY                            | ARY 1 (0.00%)   |  |
| DECEASED         | 104 |                                                   | PREFER NOT TO ANSWER                  | 1 (0.00%)       |  |
| CLUB CANCELLED   | 0   |                                                   |                                       |                 |  |
| OTHER            | 548 | CLICK HERE FOR CUMULATIVE MEMBERSHIP DATA         | TOTAL FAMILY UNIT MEMBERS 4,811       |                 |  |
| TOTAL            | 652 | MEMBERSHII BATTA                                  | FAMILY MEMBERS PAYING HALF 2,470 DUES |                 |  |