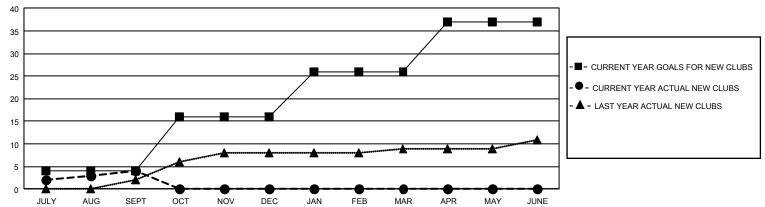

| 4         | 5             | JULY/AUG/SEPT         | 306                    | 618                     | 652                                                |
| OCT/NOV/DEC           | 36            | 0         | 0             | OCT/NOV/DEC           | 450                    | 0                       | 0                                                  |
| JAN/FEB/MAR           | 30            | 0         | 0             | JAN/FEB/MAR           | 438                    | 0                       | 0                                                  |
| APR/MAY/JUNE          | 33            | 0         | 0             | APR/MAY/JUNE          | 426                    | 0                       | 0                                                  |

## GOALS AND ACTUAL NEW CLUBS CUMULATIVE



## GOALS AND ACTUAL MEMBERS CUMULATIVE



| DROPPED CLUBS: 5 |     | 190 CLUBS OF 1,252 ADDED 1 OR<br>MORE NEW MEMBERS | GENDER DISTRIBUTION                   |                 |  |
|------------------|-----|---------------------------------------------------|---------------------------------------|-----------------|--|
|                  |     |                                                   | MALE                                  | 17,585 (65.77%) |  |
|                  |     |                                                   | FEMALE                                | 9,152 (34.23%)  |  |
| DROPPED MEMBERS  |     |                                                   | NON BINARY                            | ARY 1 (0.00%)   |  |
| DECEASED         | 104 |